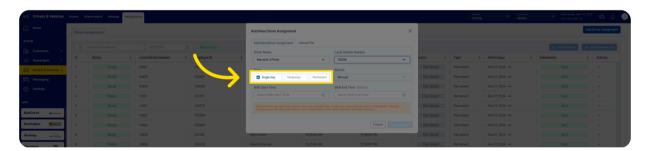

#### 6. Select the time frame.

Then choose the time frame for the assignment: single day, temporary or permanent.

Now you must choose the start time for the shift. Select *set* to complete.

Now you can add an optional end time. Select *set* to complete.