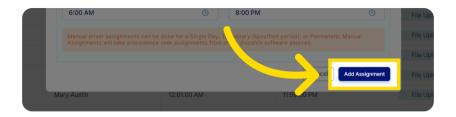

#### 6. Select the time frame.

Then choose the time frame for the assignment: single day, temporary or permanent.

Now you must choose the start time for the shift. Select *set* to complete.

Now you can add an optional end time. Select *set* to complete.

# 7. Add Assignment.

Once all pieces are complete you are now you are ready to click add assignment.