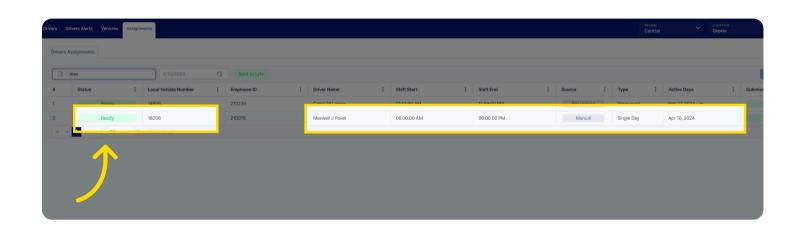

#### 8. Search.

You will now be back on the main driver assignments page. Here you can type the name of your driver in the search bar.

You can see now that the status is "ready" and the driver is set to one day with the new vehicle