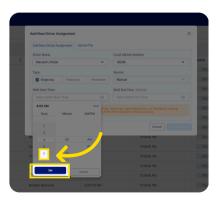

#### 6. Select the time frame.

Then choose the time frame for the assignment: single day, temporary or permanent.

Now you must choose the start time for the shift. Select *set* to complete.

Now you can add an optional end time. Select *set* to complete.

# 7. Add Assignment.

Once all pieces are complete you are now you are ready to click add assignment.