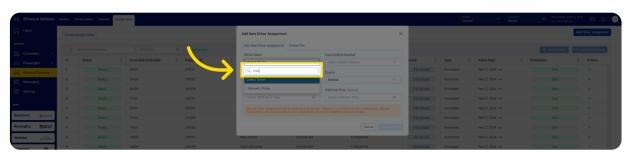

#### 4. Search the driver name.

In the search bar, type the name of the driver you are looking to assign.