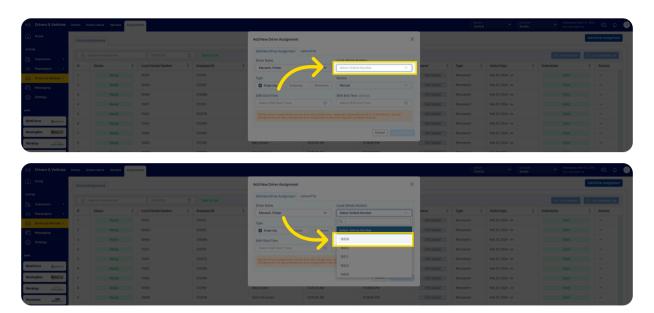

#### 5. Select vehicle number.

Next, click "Select Vehicle Number" to open the picker for the vehicles. Choose the vehicle that you want to assign.