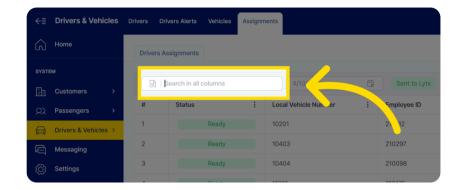

### 1. Navigate to assignments.

First click in the top left to expand your menu. In your systems menu, click on *Drivers & Vehicles.* Next, navigate to "Assignments"

#### 8. Search.

You will now be back on the main driver assignments page. Here you can type the name of your driver in the search bar.

You can see now that the status is "ready" and the driver is set to one day with the new vehicle