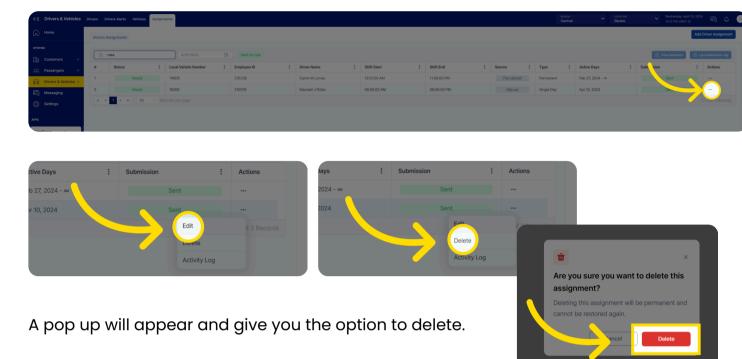

#### 9. Edit or Delete.

To edit or delete this assignment you can click the ellipses on the right. Select the option to "Edit" if you want to make changes. Select the option to "Delete" if you want to remove the assignment completely.