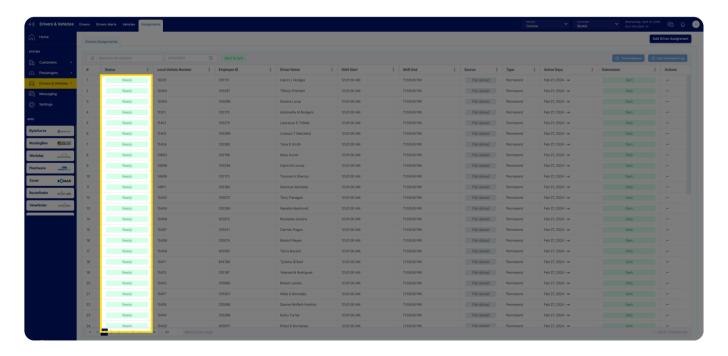

## 10. Driver Assignments.

You will see that all of your assignments are ready to go and are preset by Beacon Connect. If you have made a change to the assignments then the system will make the modification until the end time you entered. After that time, the system will revert back to the permanent assignment. There is no need for you to do any more work.