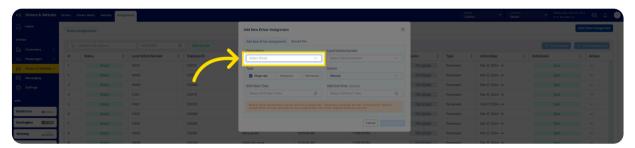

#### 3. Select a driver.

In the pop up window, start by choosing Select Driver.