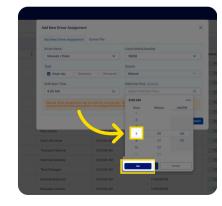

#### 6. Select the time frame.

Then choose the time frame for the assignment: single day, temporary or permanent.

Now you must choose the start time for the shift. Select *set* to complete.

Now you can add an optional end time. Select *set* to complete.